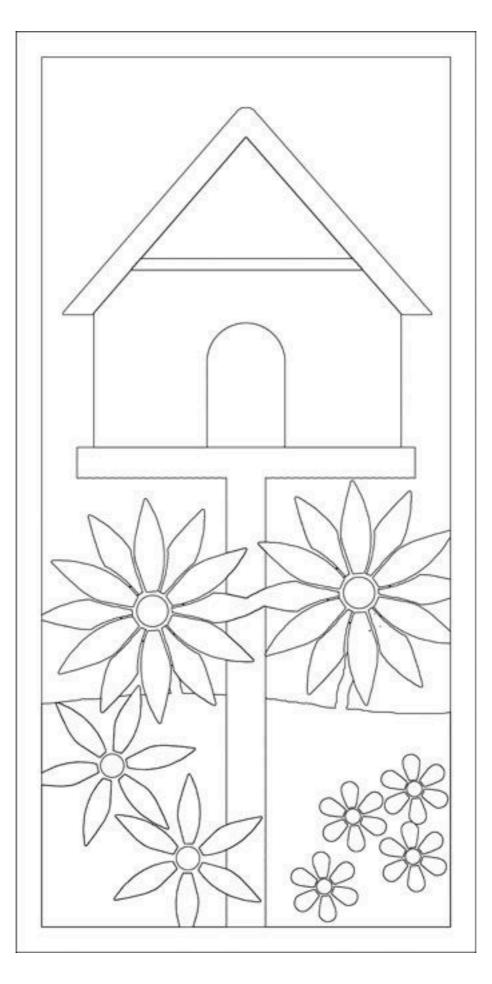

### Alternative methods of transferring the design

The drawing below could be taken to a photocopy or print shop and enlarged to your desired size. Use carbon paper to trace the design directly onto your backing board.