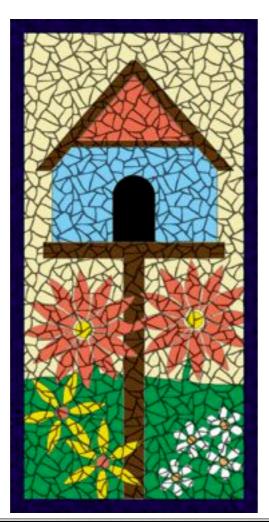

# "Birdhouse"

mosaic design for a 60 x 30cm piece

## by Brett Campbell Mosaics www.mosaics.com.au

| Materials required or supplied with your kit.          |           |     |           |           |     |                                              |       |
|--------------------------------------------------------|-----------|-----|-----------|-----------|-----|----------------------------------------------|-------|
| Tiles                                                  |           |     |           |           |     | Materials                                    |       |
| Colour                                                 | size (cm) | no. | Colour    | size (cm) | no. | Tile Glue                                    | 1 kg  |
| White