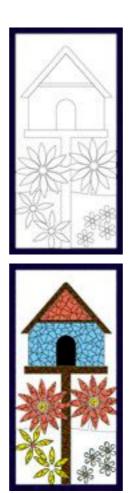

#### Guidelines required for "Birdhouse" mosaic design.

1. Draw red lines as shown with a ruler.

**2.** Carefully transfer the drawing onto the board using the lines as a guide. Note where the black intersects the red

**3.** Trace over with a felt pen if you like.

### Alternative methods of transferring the design

The drawing below could be taken to a photocopy or print shop and enlarged to your desired size. Use carbon paper to trace the design directly onto your backing board.