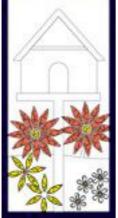

|           |     |           |           |     | Both curved & straight edged tile nippers    |       |
| Grouting tool (or use something from around the house) |           |     |           |           |     | Boat Grouter                                 |       |

#### Guidelines required for "Birdhouse" mosaic design.



1. Draw red lines as shown with a ruler.

**2.** Carefully transfer the drawing onto the board using the lines as a guide. Note where the black intersects the red

**3.** Trace over with a felt pen if you like.

### Alternative methods of transferring the design

The drawing below could be taken to a photocopy or print shop and enlarged to your desired size. Use carbon paper to trace the design directly onto your backing board.



## Suggested laying order