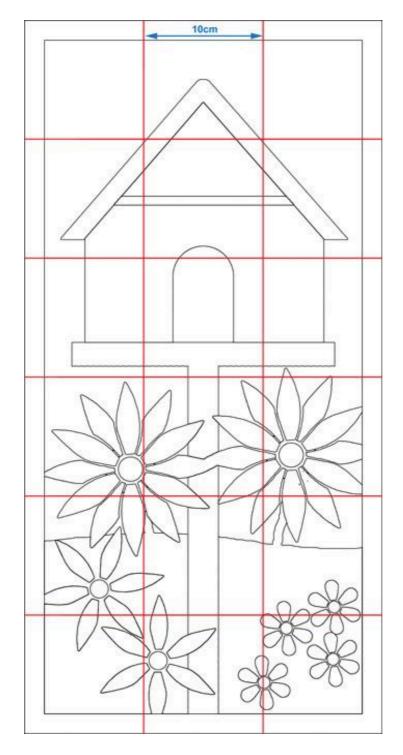

#### Guidelines required for "Birdhouse" mosaic design.

1. Draw red lines as shown with a ruler.

**2.** Carefully transfer the drawing onto the board using the lines as a guide. Note where the black intersects the red

**3.** Trace over with a felt pen if you like.