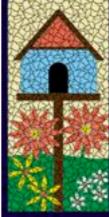

|           |     |           |           |     | Both curved & straight edged tile nippers    |       |
| Grouting tool (or use something from around the house) |           |     |           |           |     | Boat Grouter                                 |       |

#### Guidelines required for "Birdhouse" mosaic design.



1. Draw red lines as shown with a ruler.

**2.** Carefully transfer the drawing onto the board using the lines as a guide. Note where the black intersects the red

**3.** Trace over with a felt pen if you like.

### Alternative methods of transferring the design

The drawing below could be taken to a photocopy or print shop and enlarged to your desired size. Use carbon paper to trace the design directly onto your backing board.



## Suggested laying order