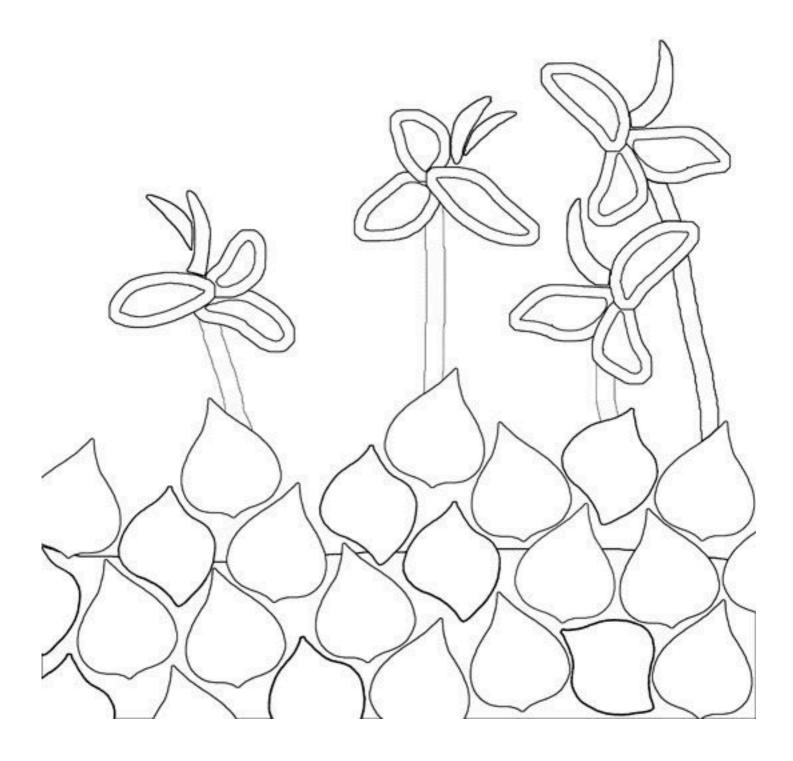

## Alternative methods of transferring the design

The drawing below could be taken to a photocopy or print shop and enlarged to your desired size. You can then use carbon paper to trace the design directly onto your backing board.