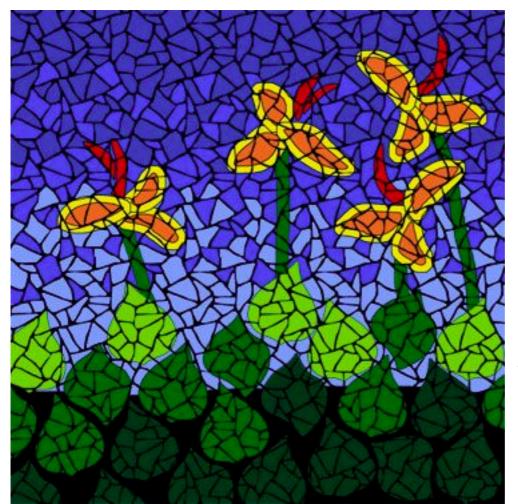

## "Canna Lillies"

mosaic design for a 30 x 30cm piece

by Brett Campbell Mosaics www.mosaics.com.au

| Materials required                                     |           |     |          |           |     |  |                                                 |        |  |
|--------------------------------------------------------|-----------|-----|----------|-----------|-----|--|-------------------------------------------------|--------|--|
| Tiles                                                  |           |     |          |           |     |  | Materials                                       |        |  |
| Colour                                                 | size (cm) | no. | Colour   | size (cm) | no. |  | Tile Glue                                       | 1 kg   |  |
| Black                                                  | 10 x10    | 1   | Heritage | 10 x10    | 2   |  | Tile grout                                      | 1 kg   |  |
| Red                                                    | 10 x10    | 1   | Avocado  | 10 x10    | 2   |  | Sealant                                         | 250 ml |  |
| Navy                                                   | 10 x10    | 2   | Lime     | 10 x10    | 1   |  | Plywood Base 15mm min.                          |        |  |
| Medblue                                                | 10 x10    | 3   | Lemon    | 10 x10    | 1   |  | thickness, 30 x 30 cm<br>2 x 16mm screws & wire |        |  |
| Sky                                                    | 10 x10    | 2   | Orange   | 10 x10    | 1   |  |                                                 |        |  |
|                                                        |           |     |          |           |     |  |                                                 |        |  |
|                                                        |           |     |          |           |     |  |                                                 |        |  |
| Tools                                                  |           |     |          |           |     |  |                                                 |        |  |
| Required                                               |           |     |          |           |     |  | Desirable                                       |        |  |
| Curved edge tile nippers                               |           |     |          |           |     |  | Both curved & straight edged tile nippers       |        |  |
| Grouting tool (or use something from around the house) |           |     |          |           |     |  | Boat Grouter                                    |        |  |