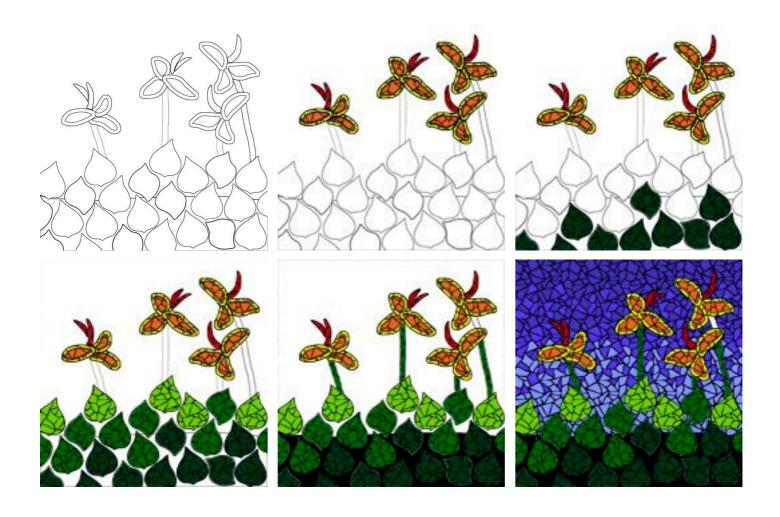

|           |     |  | Both curved & straight edged tile nippers       |        |  |
| Grouting tool (or use something from around the house) |           |     |          |           |     |  | Boat Grouter                                    |        |  |

Guidelines required for "Canna Lillies" mosaic design.



**1.** Draw red lines as shown with a ruler.

**2.** Carefully transfer the drawing onto the board using the lines as a guide. Note where the black intersects the red

**3.** Trace over with a felt pen if you like.

## Alternative methods of transferring the design

The drawing below could be taken to a photocopy or print shop and enlarged to your desired size. You can then use carbon paper to trace the design directly onto your backing board.



## Suggested laying order