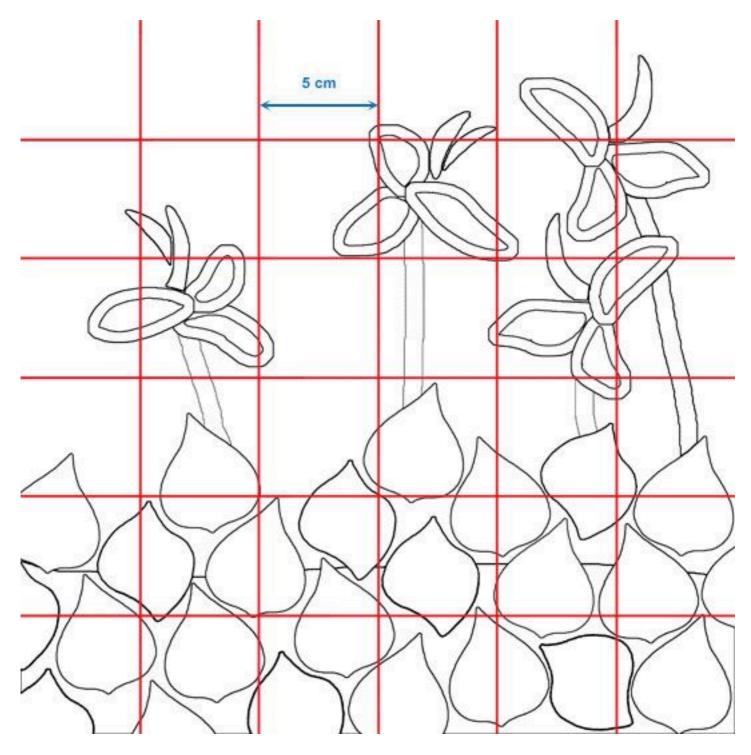

Guidelines required for "Canna Lillies" mosaic design.

**1.** Draw red lines as shown with a ruler.

**2.** Carefully transfer the drawing onto the board using the lines as a guide. Note where the black intersects the red

**3.** Trace over with a felt pen if you like.