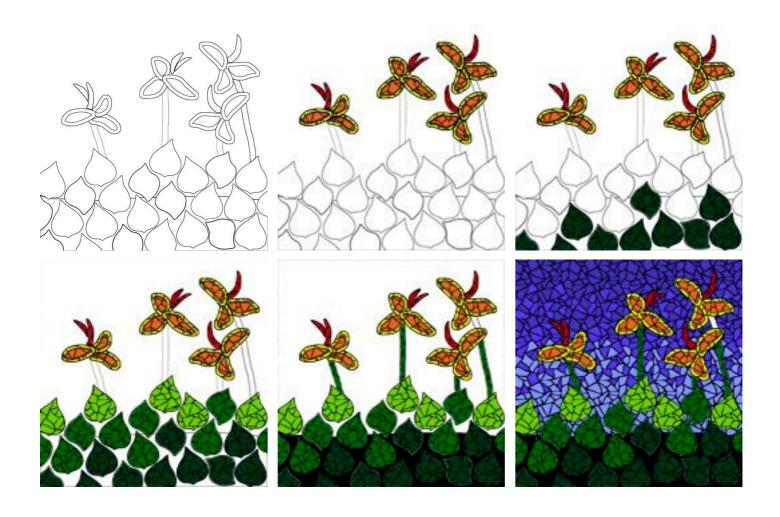

|     | В            | Both curved & straight edged tile nippers    |       |  |
| Grouting tool (or use something from around the house) |           |     |          |           |     | Boat Grouter |                                              |       |  |

Guidelines required for "Canna Lillies" mosaic design.



**1.** Draw red lines as shown with a ruler.

**2.** Carefully transfer the drawing onto the board using the lines as a guide. Note where the black intersects the red

**3.** Trace over with a felt pen if you like.

## Alternative methods of transferring the design

The drawing below could be taken to a photocopy or print shop and enlarged to your desired size. You can then use carbon paper to trace the design directly onto your backing board.



## Suggested laying order