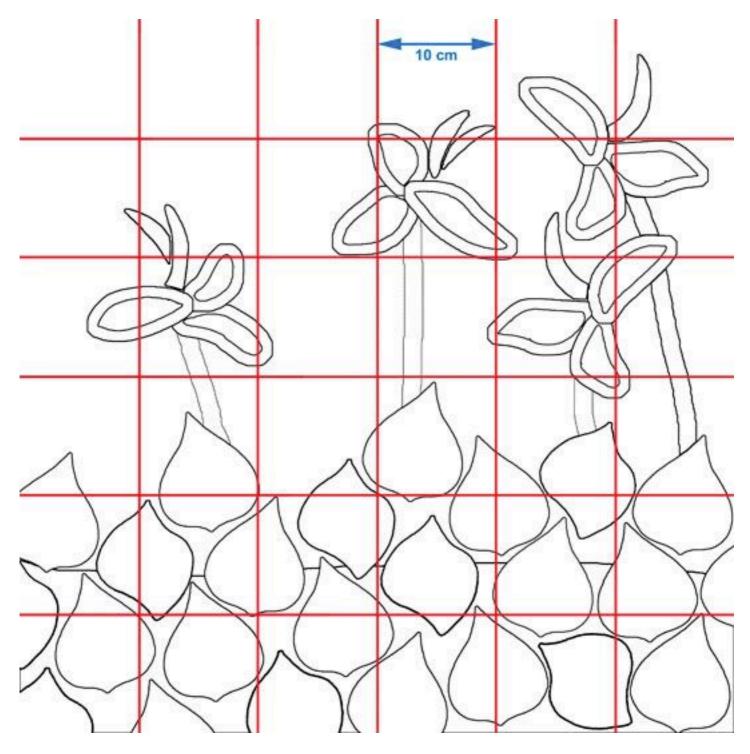

Guidelines required for "Canna Lillies" mosaic design.

**1.** Draw red lines as shown with a ruler.

**2.** Carefully transfer the drawing onto the board using the lines as a guide. Note where the black intersects the red

**3.** Trace over with a felt pen if you like.