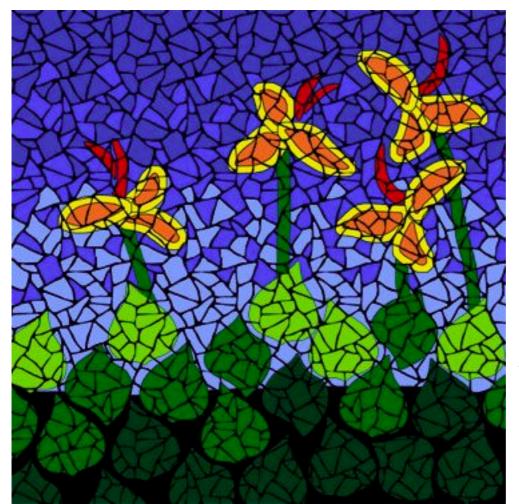

## "Canna Lillies"

mosaic design for a 60 x 60 cm piece

by Brett Campbell Mosaics www.mosaics.com.au

| Materials required                                     |           |     |          |           |     |              |                                              |       |  |
|--------------------------------------------------------|-----------|-----|----------|-----------|-----|--------------|----------------------------------------------|-------|--|
| Tiles                                                  |           |     |          |           |     |              | Materials                                    |       |  |
| Colour                                                 | size (cm) | no. | Colour   | size (cm) | no. |              | Tile Glue                                    | 2 kg  |  |
| Black                                                  | 10 x10    | 3   | Heritage | 10 x10    | 6   |              | Tile grout                                   | 2 kg  |  |
| Red                                                    | 10 x10    | 1   | Avocado  | 10 x10    | 5   |              | Sealant                                      | 500ml |  |
| Navy                                                   | 10 x10    | 7   | Lime     | 10 x10    | 3   |              | Plywood Base 15mm min. thickness, 60 x 60 cm |       |  |
| Medblue                                                | 10 x10    | 8   | Lemon    | 10 x10    | 3   |              | 2 x 16mm screws & wire                       |       |  |
| Sky                                                    | 10 x10    | 5   | Orange   | 10 x10    | 2   |              |                                              |       |  |
|                                                        |           |     |          |           |     |              |                                              |       |  |
| Tools                                                  |           |     |          |           |     |              |                                              |       |  |
| Required                                               |           |     |          |           |     |              | Desirable                                    |       |  |
| Curved edge tile nippers                               |           |     |          |           |     | В            | Both curved & straight edged tile nippers    |       |  |
| Grouting tool (or use something from around the house) |           |     |          |           |     | Boat Grouter |                                              |       |  |