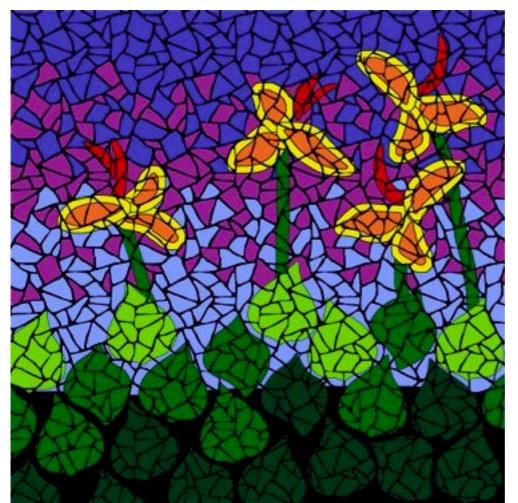

## "Canna Lillies"

mosaic design for a 30 x 30cm piece

by Brett Campbell Mosaics www.mosaics.com.au

| Materials required                                     |           |     |          |           |     |    |                                                 |        |  |
|--------------------------------------------------------|-----------|-----|----------|-----------|-----|----|-------------------------------------------------|--------|--|
| Tiles                                                  |           |     |          |           |     |    | Materials                                       |        |  |
| Colour                                                 | size (cm) | no. | Colour   | size (cm) | no. |    | Tile Glue                                       | 1 kg   |  |
| Black                                                  | 10 x10    | 1   | Heritage | 10 x10    | 2   |    | Tile grout                                      | 1 kg   |  |
| Red                                                    | 10 x10    | 1   | Avocado  | 10 x10    | 2   |    | Sealant                                         | 250 ml |  |
| Navy                                                   | 10 x10    | 2   | Lime     | 10 x10    | 1   |    | Plywood Base 15mm min.                          |        |  |
| Grape                                                  | 10 x10    | 3   | Lemon    | 10 x10    | 1   |    | thickness, 30 x 30 cm<br>2 x 16mm screws & wire |        |  |
| Sky                                                    | 10 x10    | 2   | Orange   | 10 x10    | 1   |    |                                                 |        |  |
|                                                        |           |     |          |           |     |    |                                                 |        |  |
|                                                        |           |     |          |           |     |    |                                                 |        |  |
| Tools                                                  |           |     |          |           |     |    |                                                 |        |  |
| Required                                               |           |     |          |           |     |    | Desirable                                       |        |  |
| Curved edge tile nippers                               |           |     |          |           |     | 11 | Both curved & straight edged tile nippers       |        |  |
| Grouting tool (or use something from around the house) |           |     |          |           |     |    | Boat Grouter                                    |        |  |