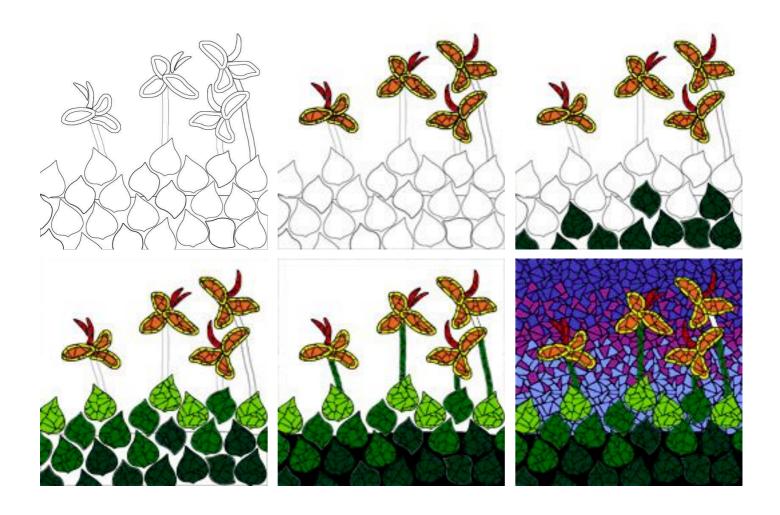

|           |     | 11 | Both curved & straight edged tile nippers       |        |  |
| Grouting tool (or use something from around the house) |           |     |          |           |     |    | Boat Grouter                                    |        |  |

Guidelines required for "Canna Lillies" mosaic design.



**1.** Draw red lines as shown with a ruler.

**2.** Carefully transfer the drawing onto the board using the lines as a guide. Note where the black intersects the red

**3.** Trace over with a felt pen if you like.

## Alternative methods of transferring the design

The drawing below could be taken to a photocopy or print shop and enlarged to your desired size. You can then use carbon paper to trace the design directly onto your backing board.



## Suggested laying order