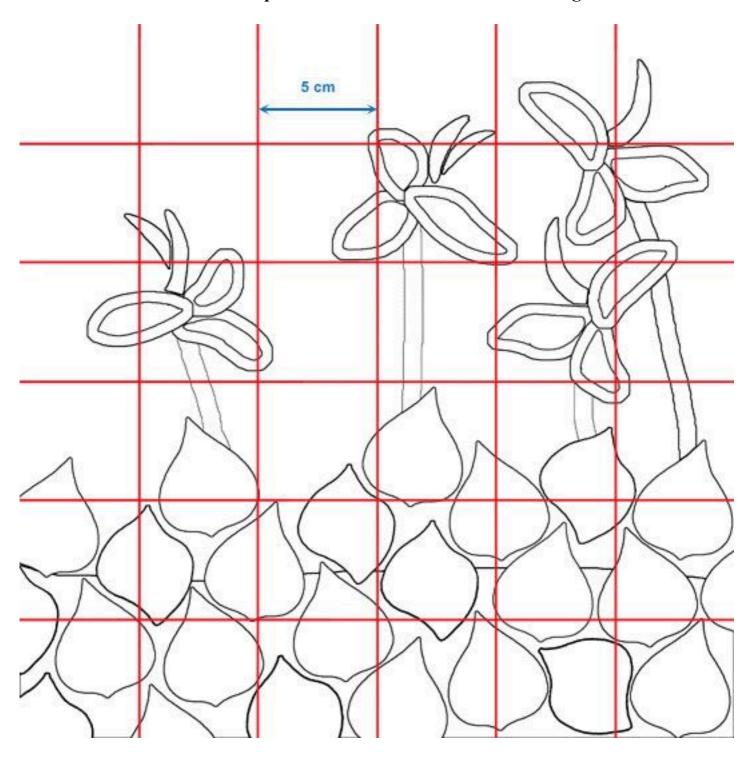

## Guidelines required for "Canna Lillies" mosaic design.

- 1. Draw red lines as shown with a ruler.
- **2.** Carefully transfer the drawing onto the board using the lines as a guide. Note where the black intersects the red
- 3. Trace over with a felt pen if you like.