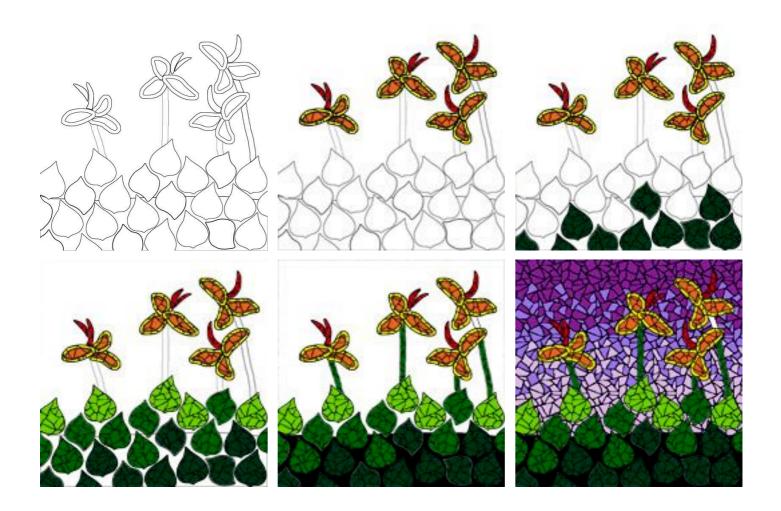

|           |     | - 11 | Both curved & straight edged tile nippers    |        |  |
| Grouting tool (or use something from around the house) |           |     |          |           |     | В    | Boat Grouter                                 |        |  |

## Guidelines required for "Canna Lillies" mosaic design.



- 1. Draw red lines as shown with a ruler.
- **2.** Carefully transfer the drawing onto the board using the lines as a guide. Note where the black intersects the red
- 3. Trace over with a felt pen if you like.

## Alternative methods of transferring the design

The drawing below could be taken to a photocopy or print shop and enlarged to your desired size. You can then use carbon paper to trace the design directly onto your backing board.



## Suggested laying order