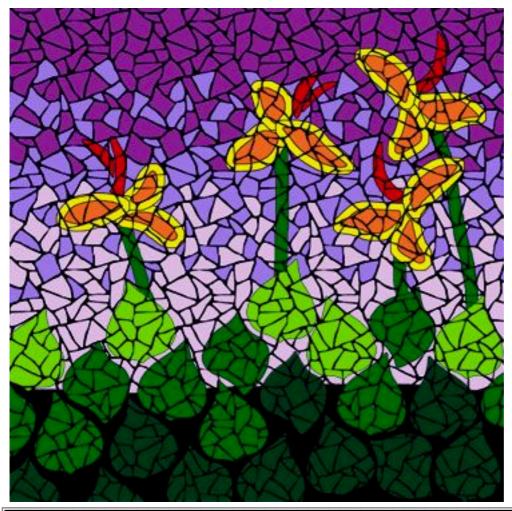

## "Canna Lillies"

mosaic design for a 30 x 30cm piece

by Brett Campbell Mosaics www.mosaics.com.au

| Materials required                                     |           |     |          |           |     |      |                                              |        |  |
|--------------------------------------------------------|-----------|-----|----------|-----------|-----|------|----------------------------------------------|--------|--|
| Tiles                                                  |           |     |          |           |     |      | Materials                                    |        |  |
| Colour                                                 | size (cm) | no. | Colour   | size (cm) | no. |      | Tile Glue                                    | 1 kg   |  |
| Black                                                  | 10 x10    | 1   | Heritage | 10 x10    | 2   |      | Tile grout                                   | 1 kg   |  |
| Red                                                    | 10 x10    | 1   | Avocado  | 10 x10    | 2   |      | Sealant                                      | 250 ml |  |
| Grape                                                  | 10 x10    | 2   | Lime     | 10 x10    | 1   |      | Plywood Base 15mm min. thickness, 30 x 30 cm |        |  |
| Purple                                                 | 10 x10    | 3   | Lemon    | 10 x10    | 1   |      |                                              |        |  |
| Lilac                                                  | 10 x10    | 2   | Orange   | 10 x10    | 1   |      | 2 x 16mm screws & wire                       |        |  |
|                                                        |           |     |          |           |     |      |                                              |        |  |
|                                                        |           | Į.  | JI.      | Tool      | s   | _  _ |                                              |        |  |
| Required                                               |           |     |          |           |     |      | Desirable                                    |        |  |
| Curved edge tile nippers                               |           |     |          |           |     | - 11 | Both curved & straight edged tile nippers    |        |  |
| Grouting tool (or use something from around the house) |           |     |          |           |     | В    | Boat Grouter                                 |        |  |