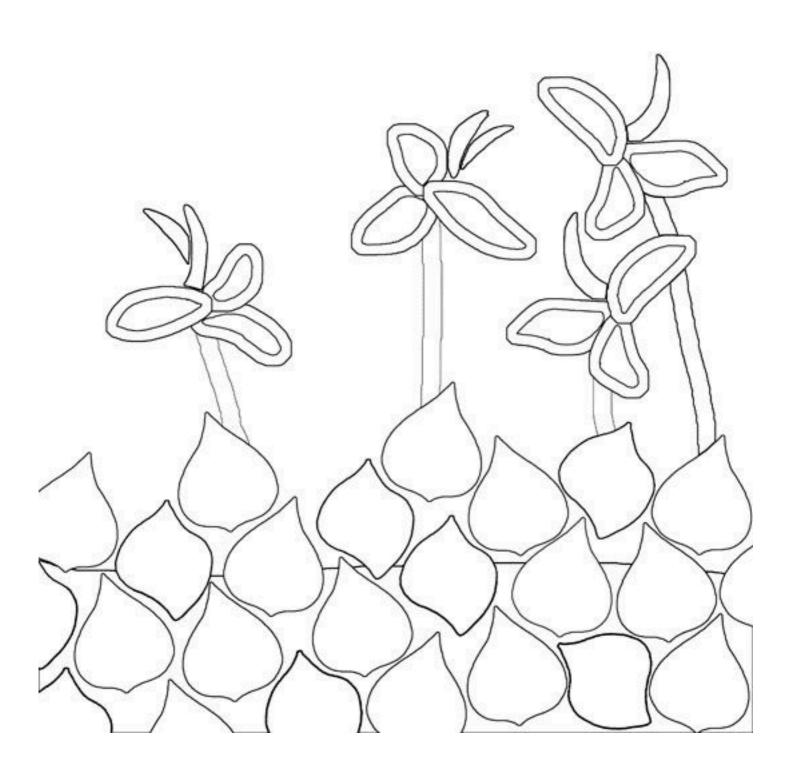

## Alternative methods of transferring the design

The drawing below could be taken to a photocopy or print shop and enlarged to your desired size. You can then use carbon paper to trace the design directly onto your backing board.