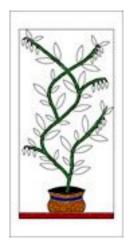

## Guidelines required for "Chilli Pot" mosaic design.

- 1. Draw red lines as shown with a ruler.
- **2.** Carefully transfer the drawing onto the board using the lines as a guide. Note where the black intersects the red
- 3. Trace over with a felt pen if you like.