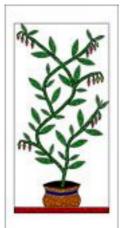

## "Chilli Pot"

mosaic design for a 60 x 30cm piece

by Brett Campbell Mosaics www.mosaics.com.au

| Materials required or supplied with your kit.          |           |     |                                              |       |
|--------------------------------------------------------|-----------|-----|----------------------------------------------|-------|
| Tiles                                                  |           |     | Materials                                    |       |
| Colour                                                 | size (cm) | no. | Tile Glue                                    | 1 kg  |
| Black                                                  | 10 x10    | 1   | Tile grout                                   | 2 kg  |
| Red                                                    | 10 x10    | 1   | Sealant                                      | 250ml |
| Navy                                                   | 10 x10    | 7   | Plywood Base 15mm min. thickness, 60 x 30 cm |       |
| Aqua                                                   | 10 x10    | 11  | 2 x 16mm screws & wire                       |       |
| Avocado                                                | 10 x10    | 3   |                                              |       |
| Lime                                                   | 10 x10    | 1   |                                              |       |
| Terracotta                                             | 10 x10    | 1   |                                              |       |
| Tools                                                  |           |     |                                              |       |
| Required                                               |           |     | Desirable                                    |       |
| Curved edge tile nippers                               |           |     | Both curved & straight edged tile nippers    |       |
| Grouting tool (or use something from around the house) |           |     | Boat Grouter                                 |       |

## Suggested laying order