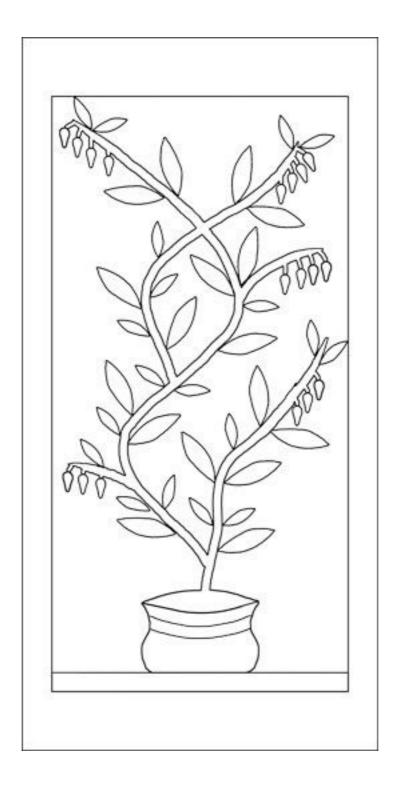

## Alternative methods of transferring the design

The drawing below could be taken to a photocopy or print shop and enlarged to your desired size. You can then use carbon paper to trace the design directly onto your backing board.