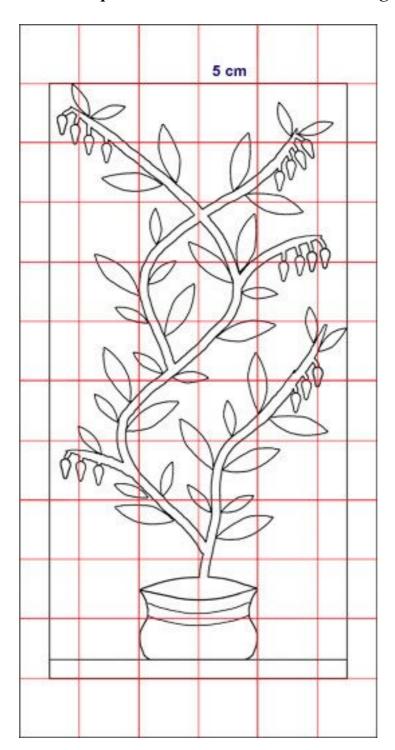

## Guidelines required for "Chilli Pot" mosaic design.

- 1. Draw red lines as shown with a ruler.
- **2.** Carefully transfer the drawing onto the board using the lines as a guide. Note where the black intersects the red
- 3. Trace over with a felt pen if you like.