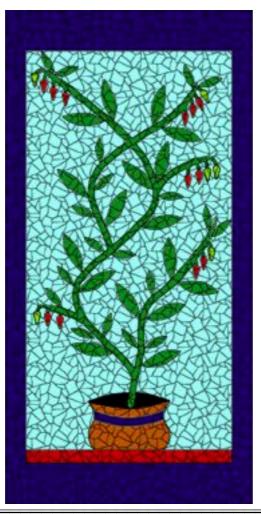

## "Chilli Pot"

mosaic design for a 60 x 30cm piece

by Brett Campbell Mosaics www.mosaics.com.au

| Materials required or supplied with your kit.          |           |     |                                              |       |
|--------------------------------------------------------|-----------|-----|----------------------------------------------|-------|
| Tiles                                                  |           |     | Materials                                    |       |
| Colour                                                 | size (cm) | no. | Tile Glue                                    | 1 kg  |
| Black                                                  | 10 x10    | 1   | Tile grout                                   | 2 kg  |
| Red                                                    | 10 x10    | 1   | Sealant                                      | 250ml |
| Navy                                                   | 10 x10    | 7   | Plywood Base 15mm min. thickness, 60 x 30 cm |       |
| Aqua                                                   | 10 x10    | 11  | 2 x 16mm screws & wire                       |       |
| Avocado                                                | 10 x10    | 3   |                                              |       |
| Lime                                                   | 10 x10    | 1   |                                              |       |
| Terracotta                                             | 10 x10    | 1   |                                              |       |
| Tools                                                  |           |     |                                              |       |
| Required                                               |           |     | Desirable                                    |       |
| Curved edge tile nippers                               |           |     | Both curved & straight edged tile nippers    |       |
| Grouting tool (or use something from around the house) |           |     | Boat Grouter                                 |       |