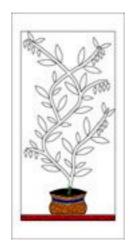

## Guidelines required for "Chilli Pot" mosaic design.

- 1. Draw red lines as shown with a ruler.
- **2.** Carefully transfer the drawing onto the board using the lines as a guide. Note where the black intersects the red
- 3. Trace over with a felt pen if you like.

## Alternative methods of transferring the design

The drawing below could be taken to a photocopy or print shop and enlarged to your desired size. You can then use carbon paper to trace the design directly onto your backing board.