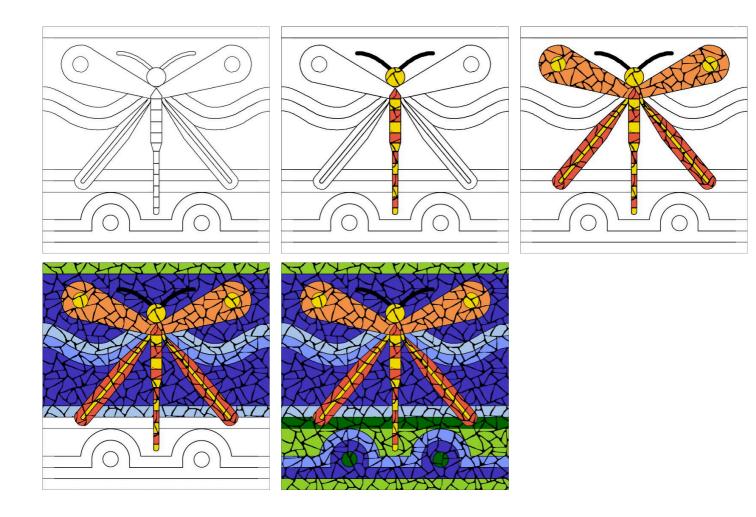

s                               |           |     | Both curved & straight edged tile nippers    |         |
| Grouting tool (or use something from around the house) |           |     | Boat Grouter and sliding tile cutter         |         |

## Guidelines required for "Dragonfly" mosaic design.



**1.** Draw red lines as shown with a ruler.

Carefully transfer the drawing onto the board using the lines as a guide. Note where the black intersects the red. Use a ruler for the striaght lines
Trace over with a felt pen if you like.

## Alternative methods of transferring the design

The drawing below could be taken to a photocopy or print shop and enlarged to your desired size. You can then use carbon paper to trace the design directly onto your backing board.



## Suggested laying order