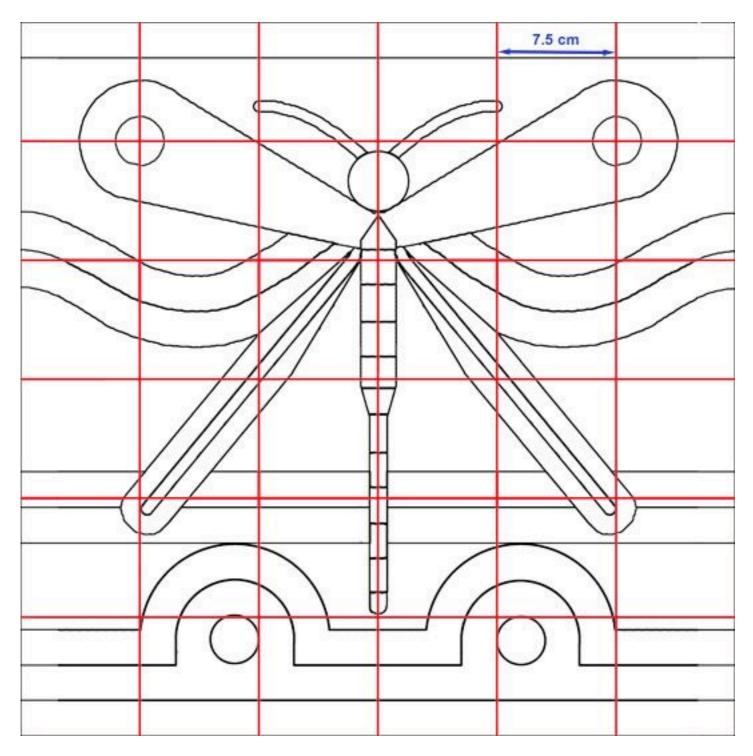

## Guidelines required for "Dragonfly" mosaic design.

**1.** Draw red lines as shown with a ruler.

Carefully transfer the drawing onto the board using the lines as a guide. Note where the black intersects the red. Use a ruler for the striaght lines
Trace over with a felt pen if you like.