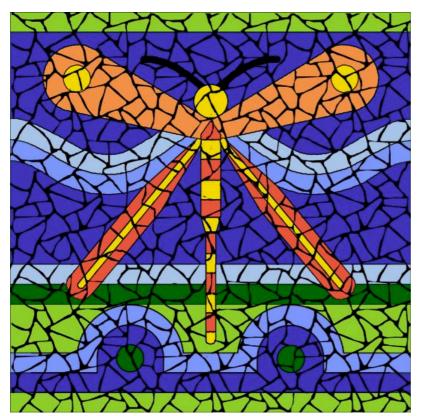

## Guidelines required for "Dragonfly" mosaic design.

**1.** Draw red lines as shown with a ruler.

Carefully transfer the drawing onto the board using the lines as a guide. Note where the black intersects the red. Use a ruler for the striaght lines
Trace over with a felt pen if you like.