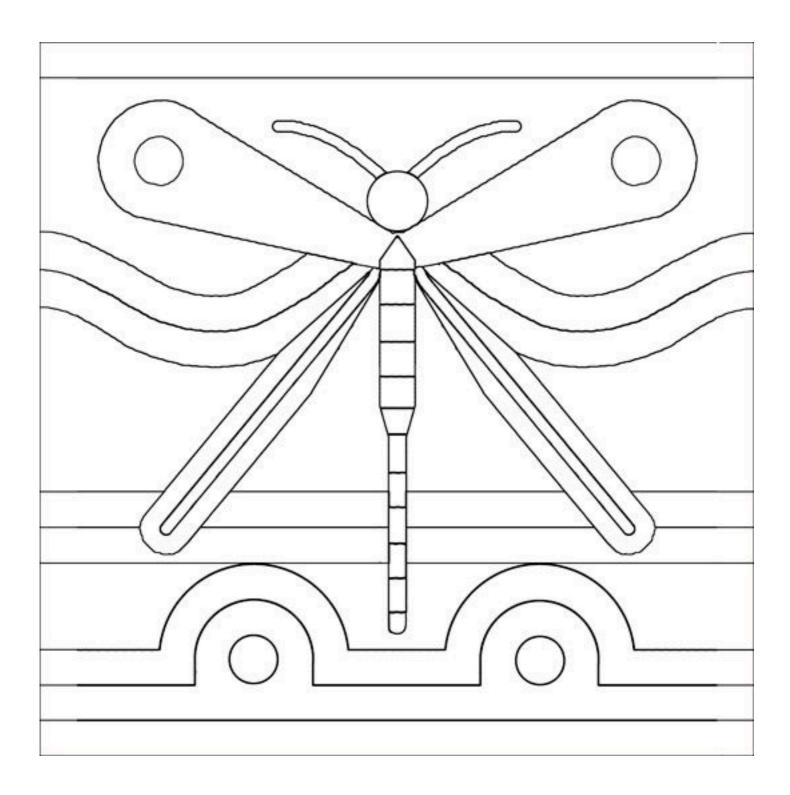

## Alternative methods of transferring the design

The drawing below could be taken to a photocopy or print shop and enlarged to your desired size. You can then use carbon paper to trace the design directly onto your backing board.