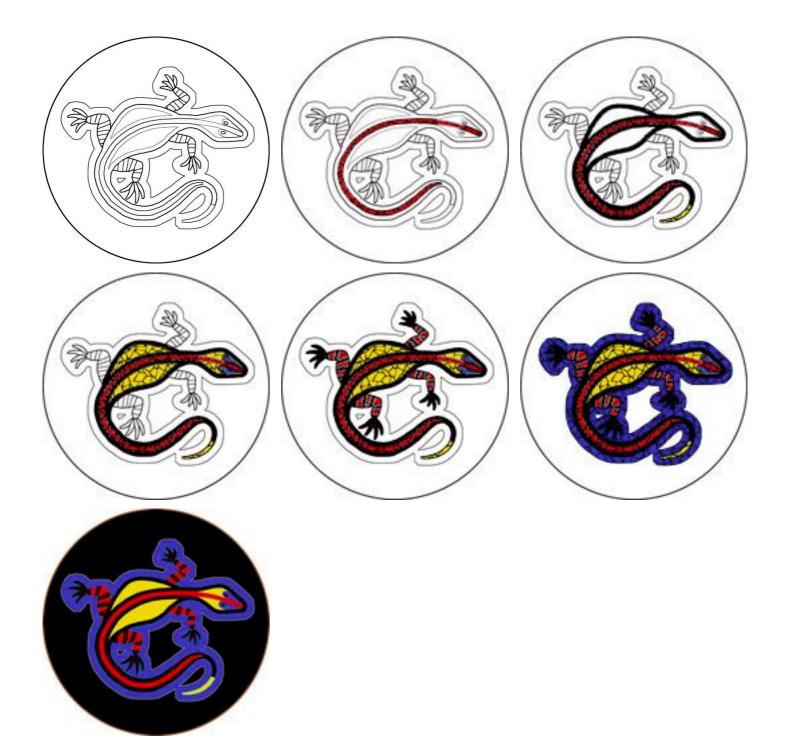

ippers                               |             |                | Both curved & straight edged tile nippers    |         |
| Grouting tool (or use something from around the house) |             |                | Boat Grouter                                 |         |

Guidelines required for "Goanna" mosaic design.



**1.** Draw red lines as shown with a ruler.

2. Carefully transfer the drawing onto the board using the lines as a guide. Note where the black intersects the red

**3.** Trace over with a felt pen if you like.

## Alternative methods of transferring the design

The drawing below could be taken to a photocopy or print shop and enlarged to your desired size. You can then use carbon paper to trace the design directly onto your backing board.



## Suggested laying order