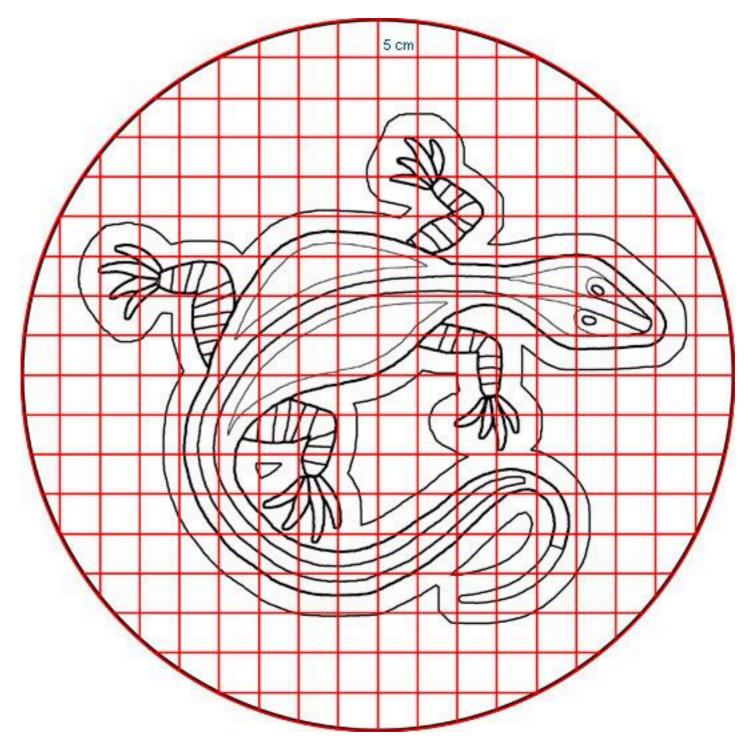

Guidelines required for "Goanna" mosaic design.

**1.** Draw red lines as shown with a ruler.

2. Carefully transfer the drawing onto the board using the lines as a guide. Note where the black intersects the red

**3.** Trace over with a felt pen if you like.