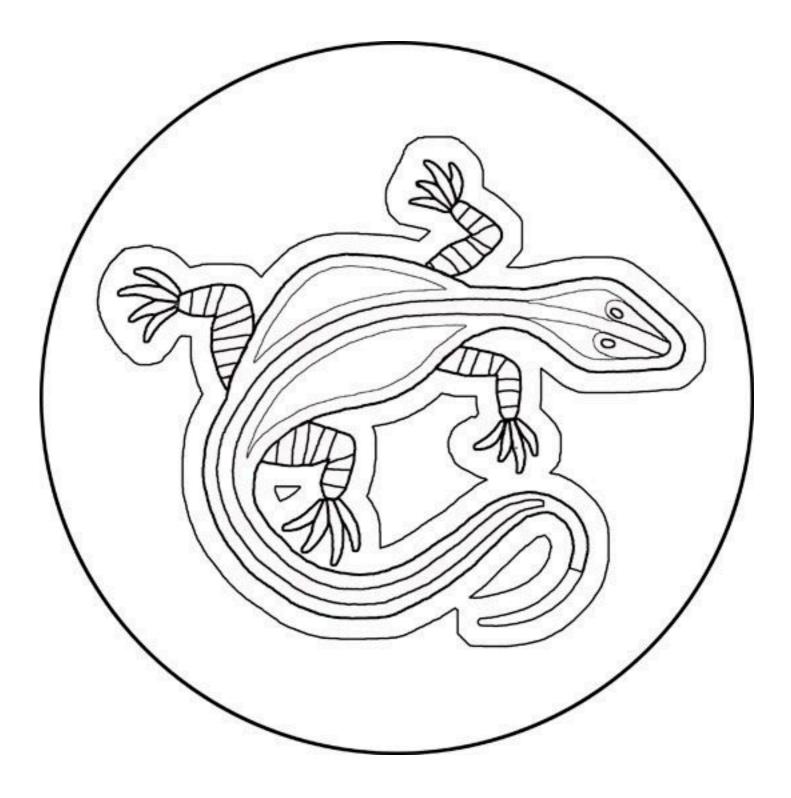

## Alternative methods of transferring the design

The drawing below could be taken to a photocopy or print shop and enlarged to your desired size. You can then use carbon paper to trace the design directly onto your backing board.