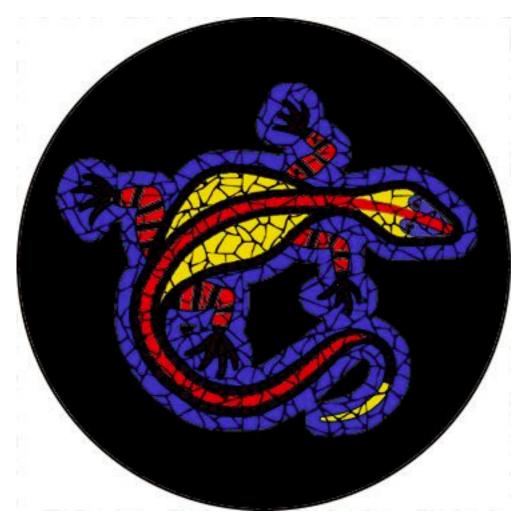

## "Goanna"

mosaic design for a 90cm mural or tabletop

by Brett Campbell Mosaics www.mosaics.com.au

|                                                        | Materials 1 | required or su | pplied with your kit.                        |         |
|--------------------------------------------------------|-------------|----------------|----------------------------------------------|---------|
| Tiles                                                  |             |                | Materials                                    |         |
| Colour                                                 | size (cm)   | no.            | Tile Glue                                    | 4 kg    |
| Black                                                  | 10 x10      | 49             | Tile grout                                   | 5 kg    |
| Scarlett                                               | 10 x10      | 4              | Sealant                                      | 1 litre |
| Navy                                                   | 10 x10      | 1              | Plywood Base 15mm min. thickness, 90cm diam. |         |
| Medblue                                                | 10 x10      | 16             | 4 x 16mm screws & wire                       |         |
| Lemon                                                  | 10 x10      | 3              |                                              |         |
|                                                        |             |                |                                              |         |
|                                                        |             | Tool           | S                                            |         |
| Required                                               |             |                | Desirable                                    |         |
| Curved edge tile nippers                               |             |                | Both curved & straight edged tile nippers    |         |
| Grouting tool (or use something from around the house) |             |                | Boat Grouter                                 |         |