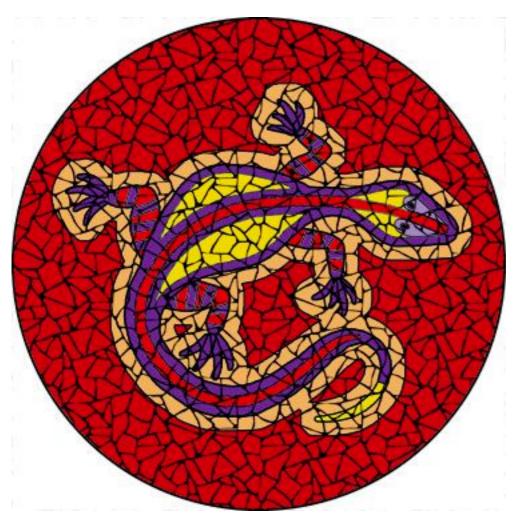

## "Goanna"

mosaic design for a 60cm mural or tabletop

by Brett Campbell Mosaics www.mosaics.com.au

| <del>                                     </del> |           |     |                           | •                                            |  |
|--------------------------------------------------|-----------|-----|---------------------------|----------------------------------------------|--|
| Materials required or supplied with your kit.    |           |     |                           |                                              |  |
| Tiles                                            |           |     | Mat                       | Materials                                    |  |
| Colour                                           | size (cm) | no. | Tile Glue                 | 2 kg                                         |  |
| Red                                              | 10 x10    | 18  | Tile grout                | 2 kg                                         |  |
| Scarlett                                         | 10 x10    | 2   | Sealant                   | 500ml                                        |  |
| Grape                                            | 10 x10    | 4   | Plywood Base 15mm mir     | Plywood Base 15mm min. thickness, 60cm diam. |  |
| Lilac                                            | 10 x10    | 1   | 2 x 16mm screws & wire    | ;                                            |  |
| Lemon                                            | 10 x10    | 2   |                           |                                              |  |
| Caramel                                          | 10 x10    | 7   |                           |                                              |  |
|                                                  |           | To  | ools                      |                                              |  |
| Required                                         |           |     | Desi                      | Desirable                                    |  |
| Curved edge tile nippers                         |           |     | Both curved & straight ed | Both curved & straight edged tile nippers    |  |