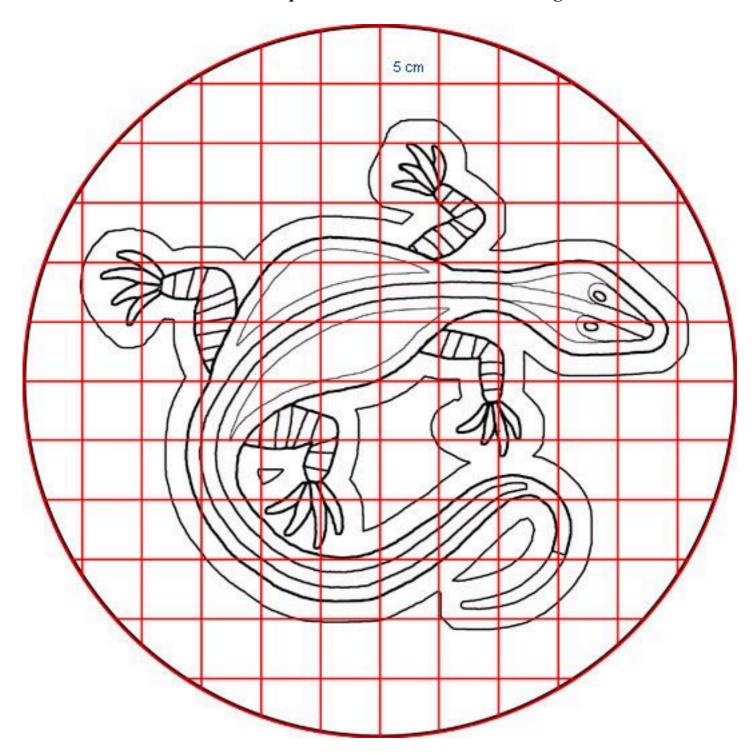

## Guidelines required for "Goanna" mosaic design.

- 1. Draw red lines as shown with a ruler.
- 2. Carefully transfer the drawing onto the board using the lines as a guide. Note where the black intersects the red
- **3.** Trace over with a felt pen if you like.