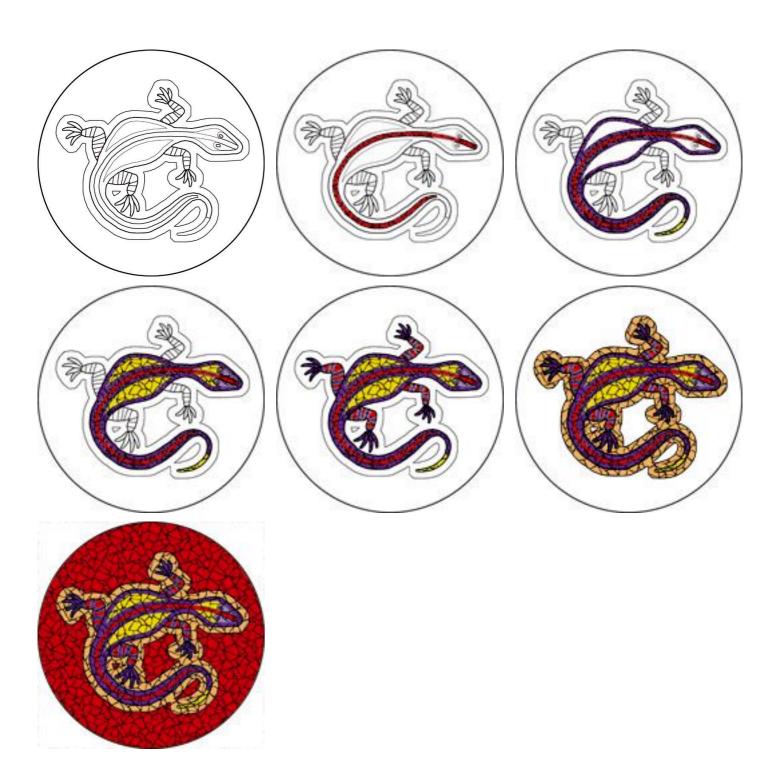

|           |     | Desi                      | Desirable                                    |  |
| Curved edge tile nippers                         |           |     | Both curved & straight ed | Both curved & straight edged tile nippers    |  |

**Boat Grouter** 

## Guidelines required for "Goanna" mosaic design.



- 1. Draw red lines as shown with a ruler.
- 2. Carefully transfer the drawing onto the board using the lines as a guide. Note where the black intersects the red
- **3.** Trace over with a felt pen if you like.

## Alternative methods of transferring the design

The drawing below could be taken to a photocopy or print shop and enlarged to your desired size. You can then use carbon paper to trace the design directly onto your backing board.



## Suggested laying order