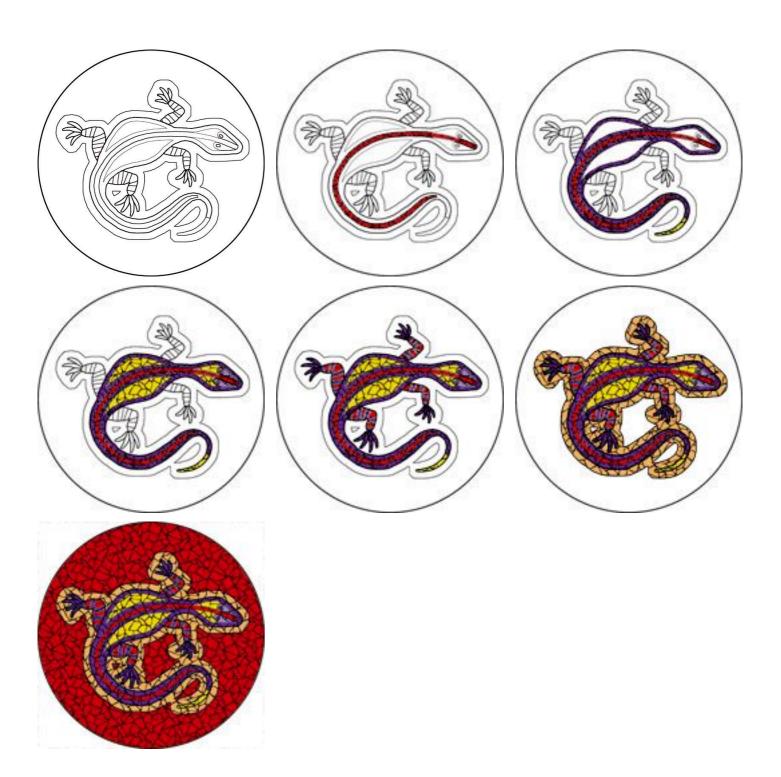

| Desirable                                 |  |
| Curved edge tile nippers                      |           |     | Both curved & straight ed                    | Both curved & straight edged tile nippers |  |

**Boat Grouter** 

## Guidelines required for "Goanna" mosaic design.



- 1. Draw red lines as shown with a ruler.
- 2. Carefully transfer the drawing onto the board using the lines as a guide. Note where the black intersects the red
- **3.** Trace over with a felt pen if you like.

## Alternative methods of transferring the design

The drawing below could be taken to a photocopy or print shop and enlarged to your desired size. You can then use carbon paper to trace the design directly onto your backing board.



## Suggested laying order