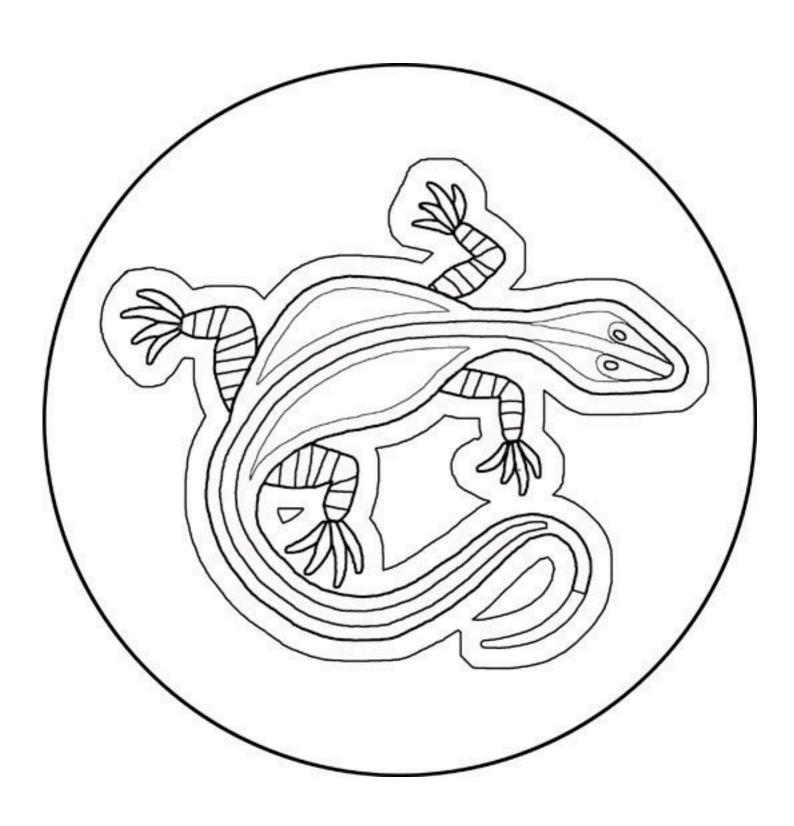

## Alternative methods of transferring the design

The drawing below could be taken to a photocopy or print shop and enlarged to your desired size. You can then use carbon paper to trace the design directly onto your backing board.