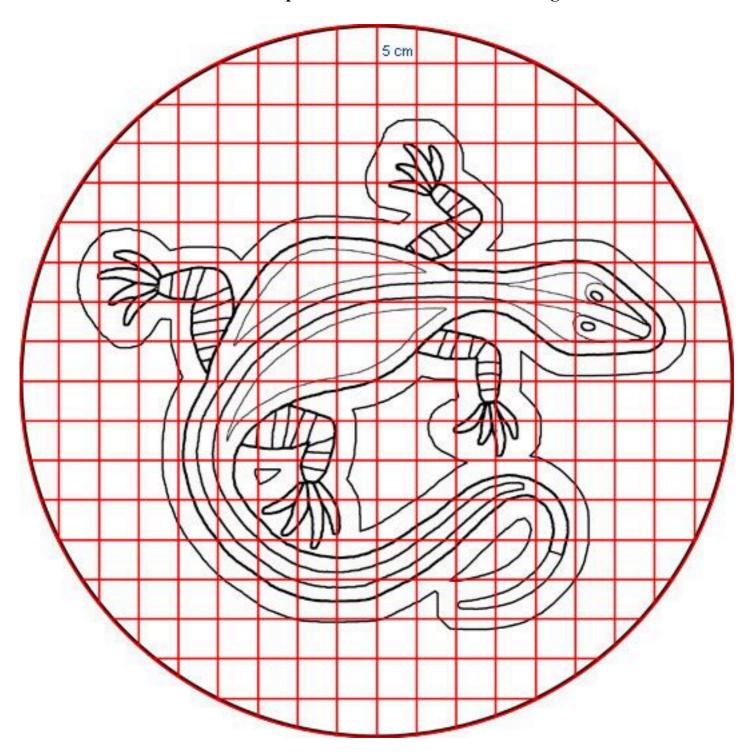

## Guidelines required for "Goanna" mosaic design.

- 1. Draw red lines as shown with a ruler.
- 2. Carefully transfer the drawing onto the board using the lines as a guide. Note where the black intersects the red
- **3.** Trace over with a felt pen if you like.