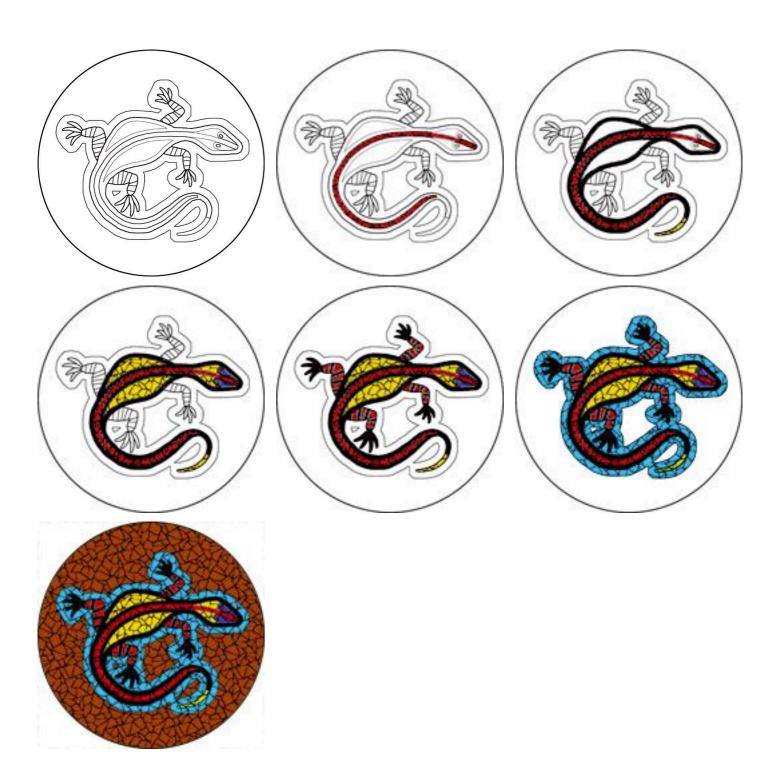

| Required  |     | Desi                      | Desirable                                    |  |
| Curved edge tile nippers                      |           |     | Both curved & straight ed | Both curved & straight edged tile nippers    |  |

**Boat Grouter** 

## Guidelines required for "Goanna" mosaic design.



- 1. Draw red lines as shown with a ruler.
- 2. Carefully transfer the drawing onto the board using the lines as a guide. Note where the black intersects the red
- **3.** Trace over with a felt pen if you like.

## Alternative methods of transferring the design

The drawing below could be taken to a photocopy or print shop and enlarged to your desired size. You can then use carbon paper to trace the design directly onto your backing board.



## Suggested laying order