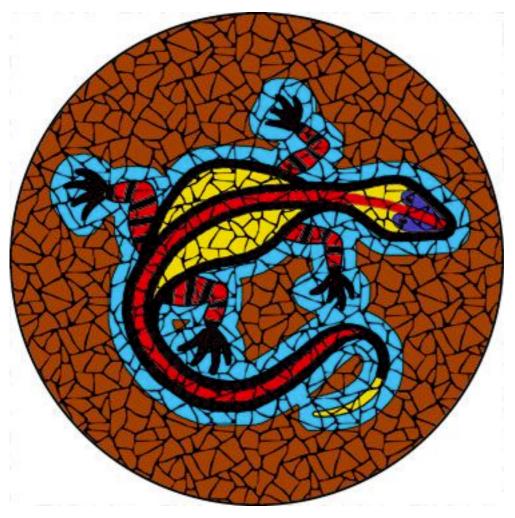

## "Goanna"

mosaic design for a 60cm mural or tabletop

by Brett Campbell Mosaics www.mosaics.com.au

| Materials required or supplied with your kit. |           |     |                           |                                              |  |
|-----------------------------------------------|-----------|-----|---------------------------|----------------------------------------------|--|
| Tiles                                         |           |     | Mat                       | Materials                                    |  |
| Colour                                        | size (cm) | no. | Tile Glue                 | 2 kg                                         |  |
| Black                                         | 10 x10    | 4   | Tile grout                | 2 kg                                         |  |
| Scarlett                                      | 10 x10    | 2   | Sealant                   | 500ml                                        |  |
| Navy                                          | 10 x10    | 1   | Plywood Base 15mm mi      | Plywood Base 15mm min. thickness, 60cm diam. |  |
| Sky                                           | 10 x10    | 7   | 2 x 16mm screws & wire    | 2                                            |  |
| Lemon                                         | 10 x10    | 2   |                           |                                              |  |
| Toffee                                        | 10 x10    | 18  |                           |                                              |  |
|                                               |           | To  | ools                      |                                              |  |
|                                               | Required  |     | Desi                      | Desirable                                    |  |
| Curved edge tile nippers                      |           |     | Both curved & straight ed | Both curved & straight edged tile nippers    |  |

## Suggested laying order