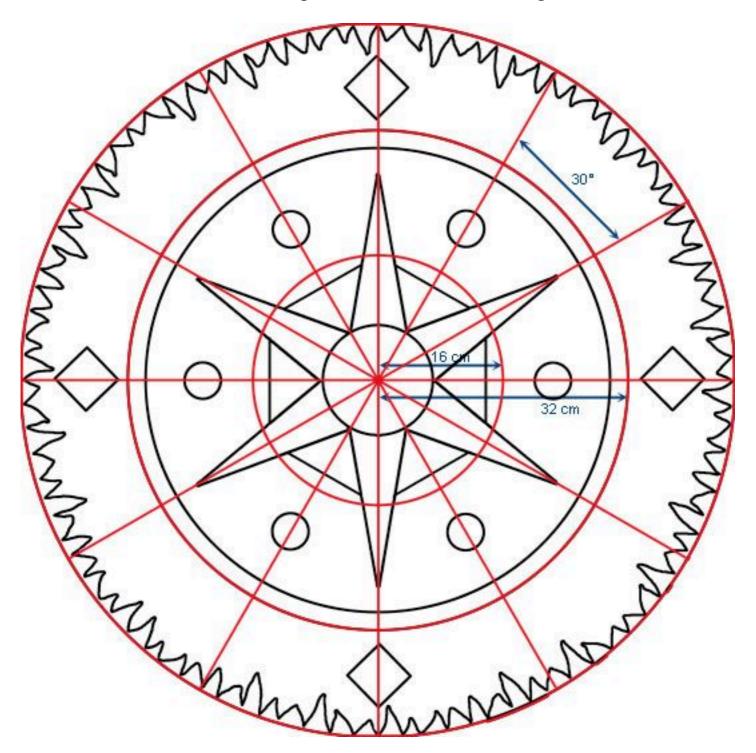

#### Guidelines required for "Star" mosaic design.

- 1. Draw red lines as shown with a protractor & a compass
- 2. Carefully cut your template out with scissors or a stanley knife. Cut *outside* the lines edging the template.
- 3. Line up the template on the guidelines as shown.