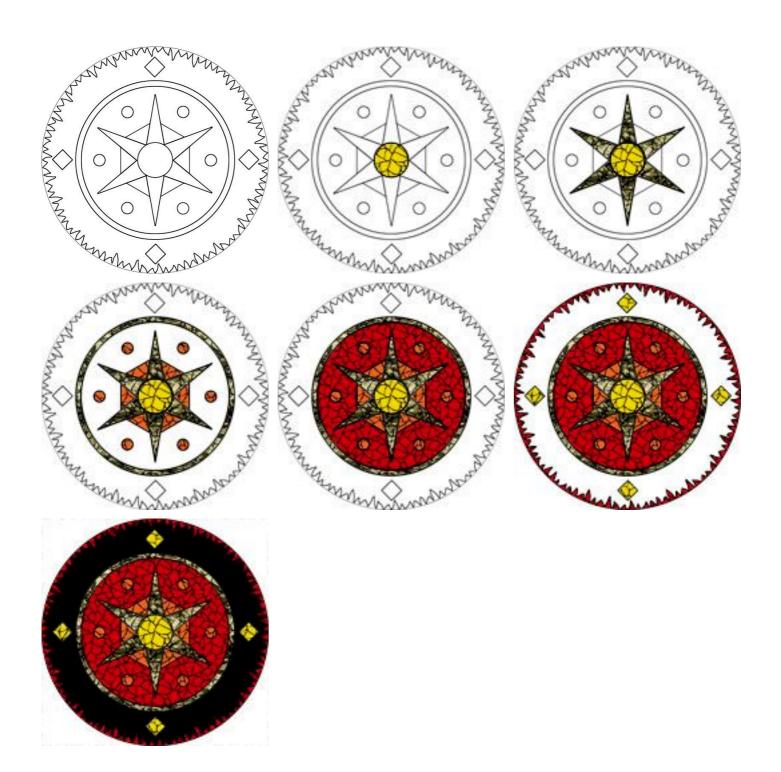

edged tile nippers |  |
| Grouting tool (or use something from around the house) | Boat Grouter                              |  |

#### Guidelines required for "Star" mosaic design.



- 1. Draw red lines as shown with a protractor & a compass
- 2. Carefully cut your template out with scissors or a stanley knife. Cut *outside* the lines edging the template.
- 3. Line up the template on the guidelines as shown.

## Alternative methods of transferring the design

The drawing below could be taken to a photocopy or print shop and enlarged to your desired size. You can then use carbon paper to trace the design directly onto your backing board.

You could also draw a grid on the design and a corresponding grid onto your backing board and draw the lines in yourself



## Suggested laying order



# Template