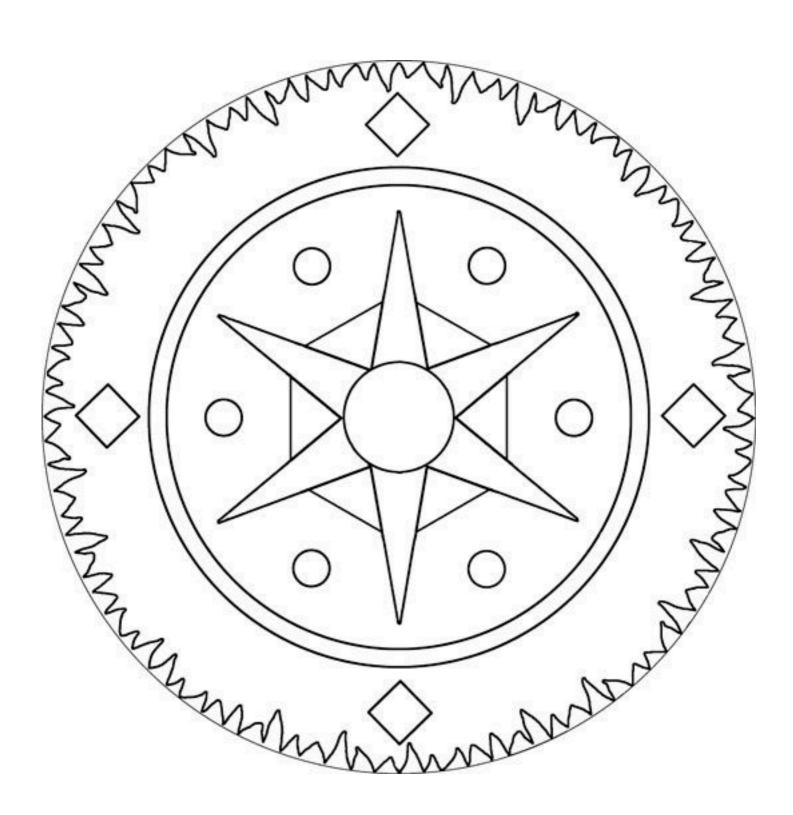

## Alternative methods of transferring the design

The drawing below could be taken to a photocopy or print shop and enlarged to your desired size. You can then use carbon paper to trace the design directly onto your backing board.

You could also draw a grid on the design and a corresponding grid onto your backing board and draw the lines in yourself

# Template