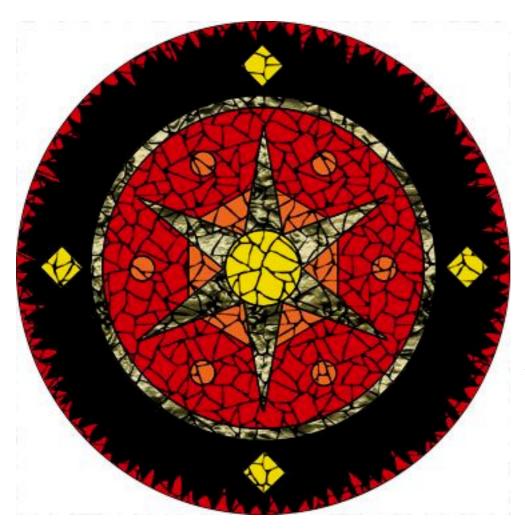

# "Star"

mosaic design for a 90cm mural or tabletop

by Brett Campbell Mosaics www.mosaics.com.au

## **Materials required**

| Tiles      |           |     | Materials                                    |         |
|------------|-----------|-----|----------------------------------------------|---------|
| Colour     | size (cm) | no. | Tile Glue                                    | 4 kg    |
| Black      | 10 x10    | 25  | Tile grout                                   | 5 kg    |
| Red        | 10 x10    | 29  | Sealant                                      | 1 litre |
| Lemon      | 10 x10    | 4   | Plywood Base 15mm min. thickness, 90cm diam. |         |
| Orange     | 10 x10    | 4   | 2 x 16mm screws & wire                       | e       |
| Bronzegold | 10 x10    | 11  |                                              |         |