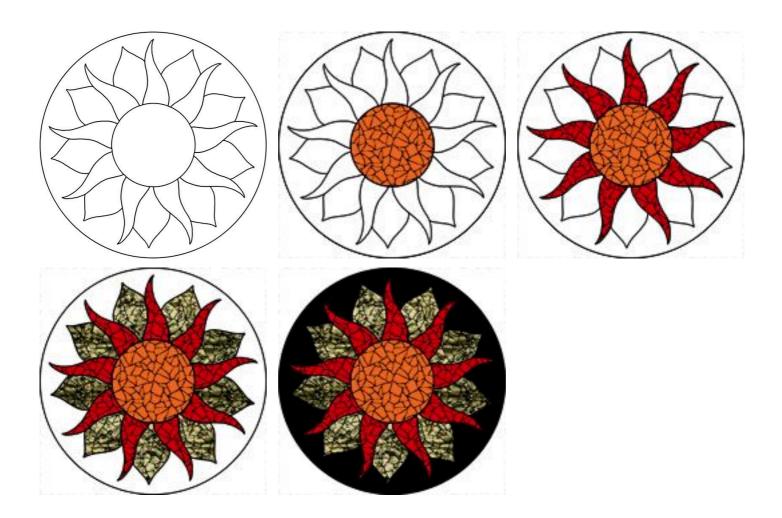

|  |
| Curved edge tile nippers                      |                                 |     | Both curved & straight ed | Both curved & straight edged tile nippers     |  |

**Boat Grouter** 

## Guidelines required for "Sunflower" mosaic design.



- 1. Draw red lines as shown with a ruler.
- 2. Transfer the drawing onto the board using the lines as a guide. There is no need to be too accurate with the flower petals & leaves put your own stamp on it!

  3. Trace over with a felt pen if you like.

## Alternative methods of transferring the design

The drawing below could be taken to a photocopy or print shop and enlarged to your desired size. You can then use carbon paper to trace the design directly onto your backing board.



## Suggested laying order