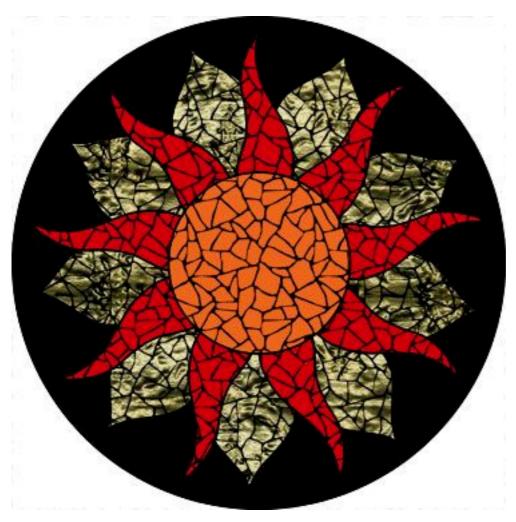

## "Sunflower"

mosaic design for a 90cm mural or tabletop

by Brett Campbell Mosaics www.mosaics.com.au

| Materials required or supplied with your kit. |                                 |     |                           |                                               |  |
|-----------------------------------------------|---------------------------------|-----|---------------------------|-----------------------------------------------|--|
| Tiles                                         |                                 |     | Materials                 |                                               |  |
| Colour                                        | size (cm)                       | no. | Tile Glue                 | 4 kg                                          |  |
| Black                                         | 10 x10                          | 27  | Tile grout                | 5 kg                                          |  |
| Red                                           | 10 x10                          | 14  | Sealant                   | 1 litre                                       |  |
| Orange                                        | 10 x10                          | 10  | Plywood Base 15mm mir     | Plywood Base 15mm min. thickness, 90 cm diam. |  |
| Gold                                          | 10 x10                          | 20  | 4 x 16mm screws & wire    |                                               |  |
| -                                             |                                 |     |                           |                                               |  |
|                                               | ' <sup>1</sup> ' <sup>1</sup> - |     |                           |                                               |  |
|                                               |                                 | To  | ools                      |                                               |  |
| Required                                      |                                 |     | Desi                      | Desirable                                     |  |
| Curved edge tile nippers                      |                                 |     | Both curved & straight ed | Both curved & straight edged tile nippers     |  |