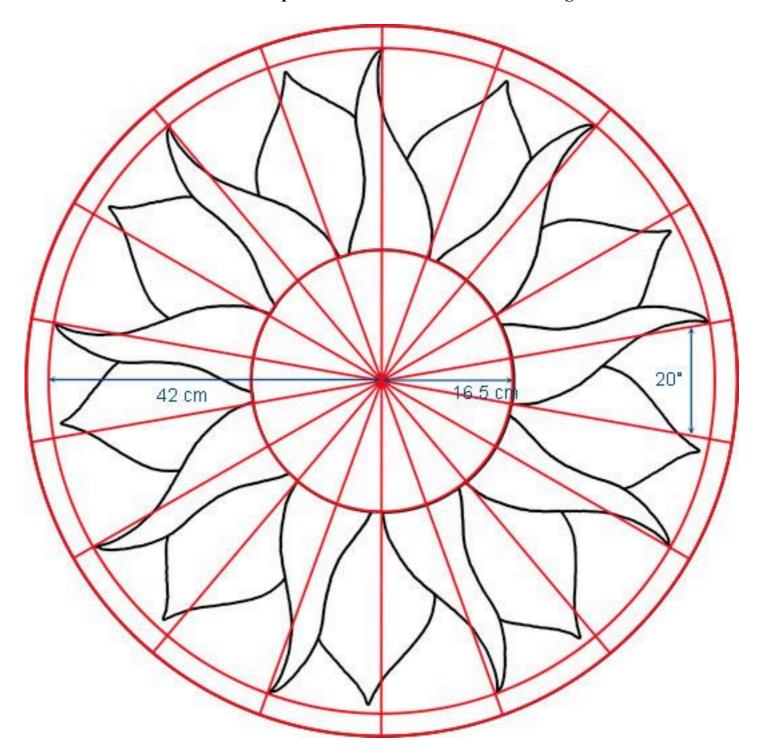

## Guidelines required for "Sunflower" mosaic design.

- 1. Draw red lines as shown with a ruler.
- 2. Transfer the drawing onto the board using the lines as a guide. There is no need to be too accurate with the flower petals & leaves put your own stamp on it!

  3. Trace over with a felt pen if you like.

## Alternative methods of transferring the design

The drawing below could be taken to a photocopy or print shop and enlarged to your desired size. You can then use carbon paper to trace the design directly onto your backing board.